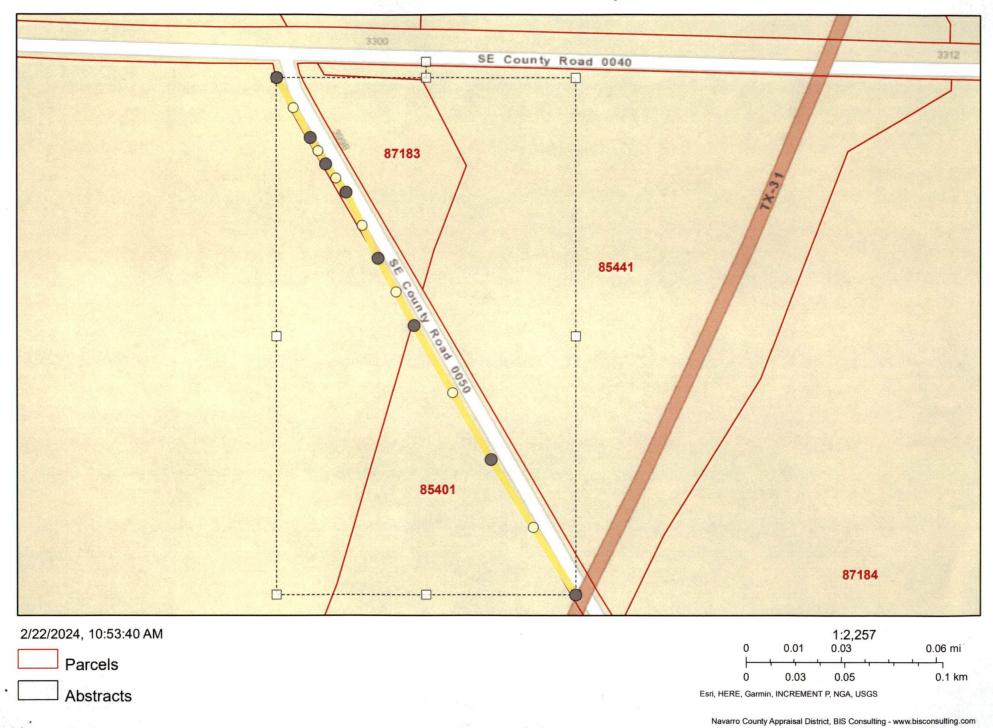

WHEREAS, on February 26, 2024, the Navarro County Commissioners Court has closed upon request S.E.C.R. 0050-said road as being the same as in the attached Exhibit "A" approximately 1,160 feet. This road is to be closed, abandoned, and vacated pursuant to the terms of Chapter 251 of the Texas Transportation Code:

## Navarro CAD Web Map

Disclaimer: This product is for informational purposes only and has not been prepared for or be suitable for legal, engineering, or surveying purposes. It does not represent an on-the-ground survey and represents only the approximate relative location of boundaries.

## Navarro CAD Web Map

© OpenStreetMap (and) contributors, CC-BY-SA

Navarro County Appraisal District, BIS Consulting - www.bisconsulting.com

\* Disclaimer: This product is for informational purposes only and has not been prepared for or be suitable for legal, engineering, or surveying purposes. It does not represent an on-the-ground survey and represents only the approximate relative location of boundaries.