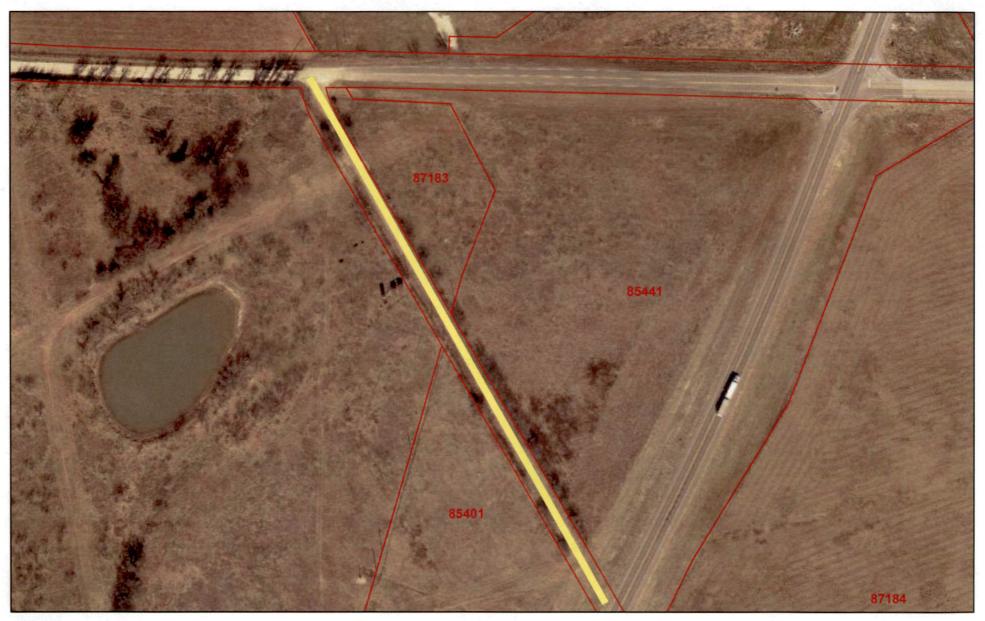

WHEREAS, on February 26, 2024, the Navarro County Commissioners Court has closed upon request S.E.C.R. 0050-said road as being the same as in the attached Exhibit "A" approximately 1,160 feet. This road is to be closed, abandoned, and vacated pursuant to the terms of Chapter 251 of the Texas Transportation Code:

## Navarro CAD Web Map

© OpenStreetMap (and) contributors, CC-BY-SA

Navarro County Appraisal District, BIS Consulting - www.bisconsulting.com

\* Disclaimer: This product is for informational purposes only and has not been prepared for or be suitable for legal, engineering, or surveying purposes. It does not represent an on-the-ground survey and represents only the approximate relative location of boundaries.